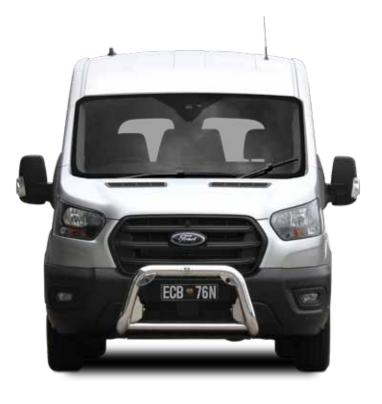

### **76MM NUDGE BAR**

Impact protection is just one of the benefits of this eye-catching 76mm Nudge Bar. Functional in design and manufactured in Australia to suit our harsh Australian conditions. Available in our mirror polished alloy, or choice of powder coat options.

#### **Bar Features:**

- **ADR** Compliant
- Airbag Compatible •
- Steel Mounting System •
- Hi-tensile, corrosion resistant alloy tubing
- Won't affect new vehicle warranty
- Spotlight mounting tabs for lights up to 1.75kg
- 76mm x 4.75mm thick tube
- Lifetime Warranty