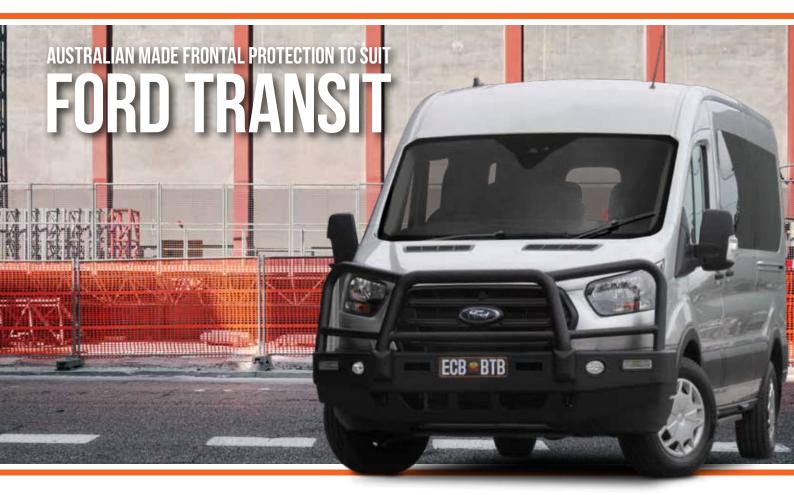

### **BIG TUBE BAR®**

ECB's Big Tube Bar<sup>®</sup> has been designed to offer maximum protection whilst adding minimum weight. The Australian Made Bullbar comes with a Lifetime Warranty and will never rust or corrode.

#### **Bar Features:**

- 6mm thick hi-tensile alloy one piece channel section
- Fully welded construction
- 76mm x 4.75mm centre tube
- 63mm x 4.2mm shoulder tubes
- Gusseted shoulder tubes
- Braced lower protection skirt
- LED DRL/Indicator/Park lights

Compatible

- Airbag

• Big Tube Bar<sup>®</sup> adds only 47.5kg to your vehicle